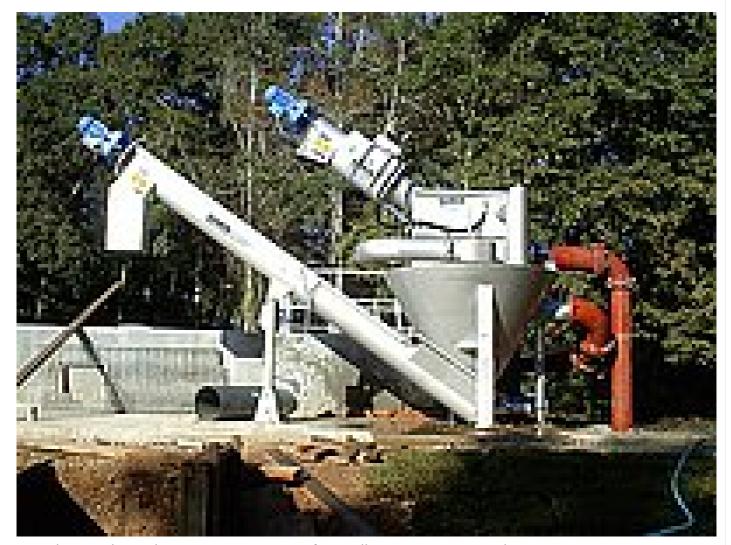

## HUBER Coanda Complete Plant ROTAMAT® Ro5 C

Complete mechanical wastewater treatment for small sewage treatment plants

- Wastewater fine screening
- Grit separation
- Grit classification

A container-mounted ROTAMAT® Micro Strainer removes solid material from the wastewater depending on its bar spacing (e.g. e=2 mm). Screenings are removed and transported by a screw conveyor. Inside the closed rising pipe, screenings are dewatered and compacted by an integrated press. Subsequently, they are discharged into a container.

The cleaned wastewater flows by gravity into a Coanda circular grit trap. As the Coanda Tulip is fed through a vortex chamber, the wastewater flow gets tangential in addition to a radial flow direction. Air is sucked into the vortex and mixed with the wastewater flow.

The combination of three effects, namely the Coanda effect, the tea-cup effect and the air intake, guarantee that the organic components are kept on the surface and discharged over a weir while the grit settles in the lower trough area. The separated grit is removed through a classifying screw, statically dewatered and discharged into a container.