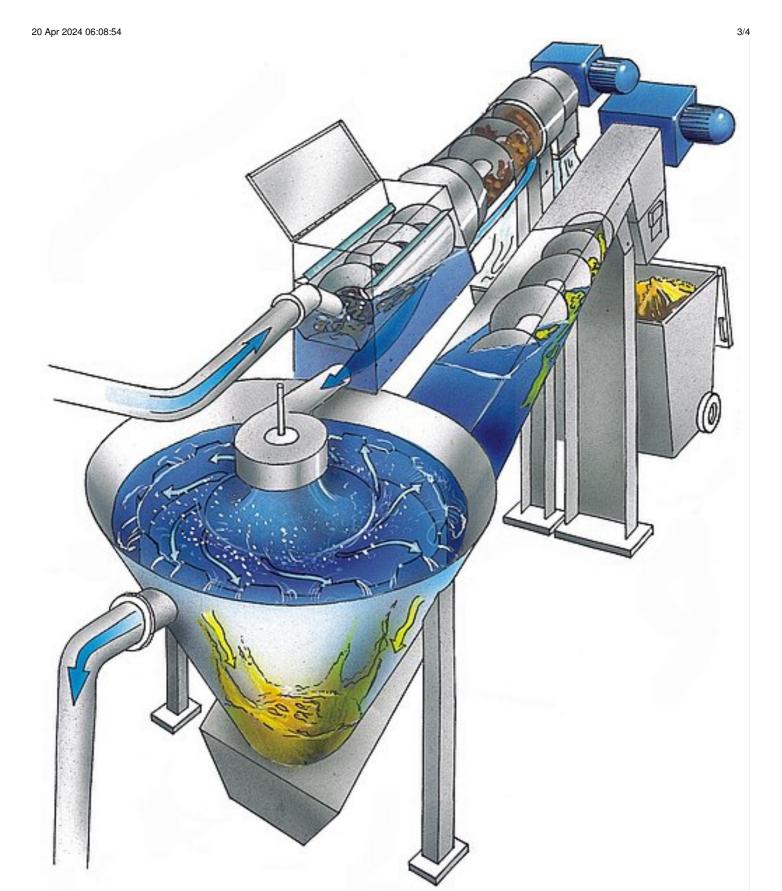

## HUBER Coanda Complete Plant ROTAMAT® Ro5 C

Complete mechanical wastewater treatment for small sewage treatment plants

- Wastewater fine screening
- Grit separation
- Grit classification

A container-mounted ROTAMAT® Micro Strainer removes solid material from the wastewater depending on its bar spacing (e.g. e=2 mm). Screenings are removed and transported by a screw conveyor. Inside the closed rising pipe, screenings are dewatered and compacted by an integrated press. Subsequently, they are discharged into a container.

The cleaned wastewater flows by gravity into a Coanda circular grit trap. As the Coanda Tulip is fed through a vortex chamber, the wastewater flow gets tangential in addition to a radial flow direction. Air is sucked into the vortex and mixed with the wastewater flow.

The combination of three effects, namely the Coanda effect, the tea-cup effect and the air intake, guarantee that the organic components are kept on the surface and discharged over a weir while the grit settles in the lower trough area. The separated grit is removed through a classifying screw, statically dewatered and discharged into a container.