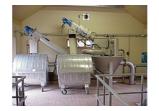

## HUBER Coanda Complete Plant ROTAMAT® Ro5 C

Complete mechanical wastewater treatment for small sewage treatment plants

- Wastewater fine screening
- Grit separation
- Grit classification

A container-mounted ROTAMAT® Micro Strainer removes solid material from the wastewater depending on its bar spacing (e.g. e=2 mm). Screenings are removed and transported by a screw conveyor. Inside the closed rising pipe, screenings are dewatered and compacted by an integrated press. Subsequently, they are discharged into a container.

The cleaned wastewater flows by gravity into a Coanda circular grit trap. As the Coanda Tulip is fed through a vortex chamber, the wastewater flow gets tangential in addition to a radial flow direction. Air is sucked into the vortex and mixed with the wastewater flow.

The combination of three effects, namely the Coanda effect, the tea-cup effect and the air intake, guarantee that the organic components are kept on the surface and discharged over a weir while the grit settles in the lower trough area. The separated grit is removed through a classifying screw, statically dewatered and discharged into a container.